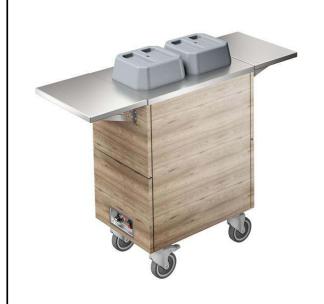

Flexy Compact Heated Plate Dispenser Trolley, 2 cylinders - Ø180-250 mm, 2 tray sliders, h.900

| ITEM #  |
|---------|
| MODEL # |
| 110000  |
| NAME #  |
| SIS #   |
| AIA#    |

322125 (F33HAW)

Heated Plate Dispenser Trolley, double cylinder, tray slider on both sides, plate diameter 180-250 mm, H=900

#### Item No.

Plate lowerator suitable to warm, transport and distribute plates. Two cylinders plate lowerator: each cylinder can accommodate up to 50 plates of 250 mm diameter. Unit has 4 swivel castors, two with brakes. Sturdy construction with laminated panelings on 4 sides. AISI 304 Tray slider in flush mounted stainless steel is installed on long sides and they can also be folded down to facilitate passage of the units through doorways.

## **Main Features**

- CB and CE certifed by a third party notified body.
- Plate lowerator suitable to warm, transport and distribute plates.
- Sprung cylinders allow plates of different weights to be stacked.
- Perfect compact design makes it ideal for space saving environments.
- Two cylinders plate lowerator: each cylinder can accommodate up to 50 plates of 250 mm diameter.
- AISI 304 Tray slider in flush mounted stainless steel is installed on long sides and they can also be folded down to facilitate passage of the units through doorways.
- Ideal for servery lines without an operator.

### Construction

- Sturdy construction with laminated panelings on 4 sides.
- Unit has 4 swivel castors, 2 with brakes.

APPROVAL: