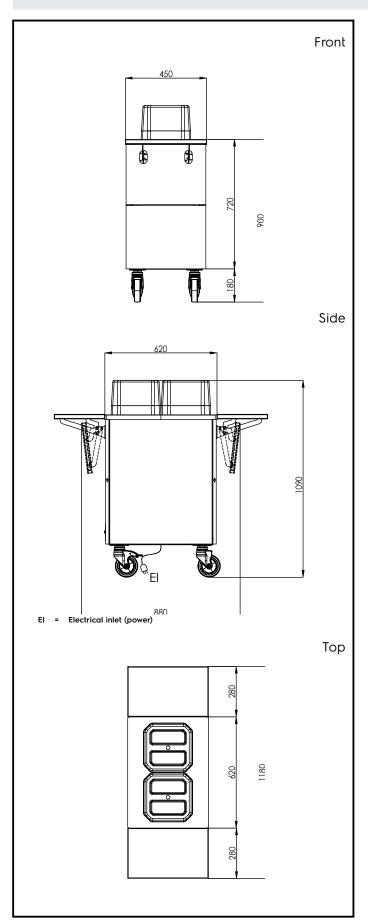

#### **Key Information:**

External dimensions, Width: 1180 mm
External dimensions, Depth: 450 mm
External dimensions, Height: 1090 mm
Net weight: 59 kg

Wheel material: Wheel diameter: